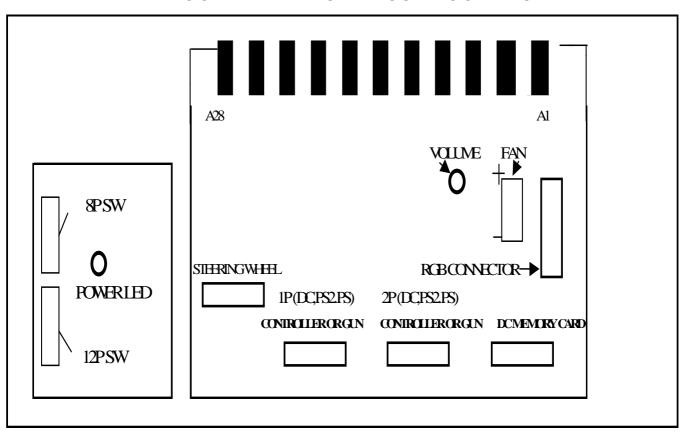

#### MGCD-B MAIN BOARD CONFIGURATION

### 28 PIN CONNECTOR

| PART SIDE |     | SOL | DER SIDE  |
|-----------|-----|-----|-----------|
| GND       | A1  | B1  | GND       |
| GND       | A2  | B2  | GNBD      |
| +5V       | А3  | B3  | +5V       |
| +5V       | A4  | B4  | +5V       |
| -5V       | A5  | B5  |           |
| +12V      | A6  | B6  | +12V      |
|           | A7  | B7  |           |
|           | A8  | B8  |           |
|           | A9  | B9  |           |
| SOUND L   | A10 | B10 | SOUND     |
| AUDIO L   | A11 | B11 | AUDIO R   |
| RED       | A12 | B12 | GREEN     |
| BLUE      | A13 | B13 | SYNC      |
|           | A14 | B14 |           |
| 1P PUSH 8 | A15 | B15 | 2P PUSH 8 |
| 1P COIN   | A16 | B16 | 2P COIN   |
| 1P START  | A17 | B17 | 2P START  |
| 1P UP     | A18 | B18 | 2P UP     |
| 1P DOWN   | A19 | B19 | 2P DOWN   |
| 1P LEFT   | A20 | B20 | 2P LEFT   |
| 1P RIGHT  | A21 | B21 | 2P RIGHT  |
| 1P PUSH 1 | A22 | B22 | 2P PUSH 1 |
| 1P PUSH 2 | A23 | B23 | 2P PUSH 2 |
| 1P PUSH 3 | A24 | B24 | 2P PUSH 3 |
| 1P PUSH 4 | A25 | B25 | 2P PUSH 4 |
| 1P PUSH 5 | A26 | B26 | 2P PUSH 5 |
| 1P PUSH 6 | A27 | B27 | 2P PUSH 6 |
| 1P PUSH 7 | A28 | B28 | 2P PUSH 7 |